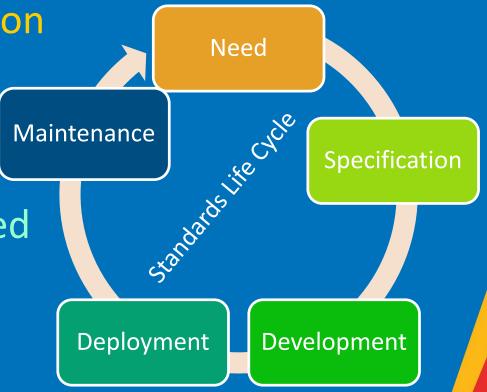

### CTSS

Certified terminology standards specialists enable effective communication in health care and provide consistency to a fast-paced, evolving industry.

Terminology standards provide the foundation for clinical information sharing and effective communication in health care. Standardized terminologies are required to efficiently share patient records in the interoperable electronic health record and for management of the increasing volume of electronic health information. Terminology standards used in Canada include SNOMED CT, LOINC/pCLOCD, and ICD-10-CA/CCI.

#### Certification

The Canadian College of Health Information Management is the certifying body for health information management (HIM) professionals. Candidates who successfully complete a terminology standards program accredited by the Canadian College of Health Information Management may be eligible to receive a CTSS professional designation.

#### Maintenance of certification

The requirements for upholding and maintaining this professional designation are as follows:

- 1. Annual membership renewal with the Canadian Health Information Management Association (CHIMA)
- 2. Upholding of the professional code of ethics
- Completion of the required continuing professional education (CPE)
  credits as per the timeframe set forth in the <u>CPE policy</u>